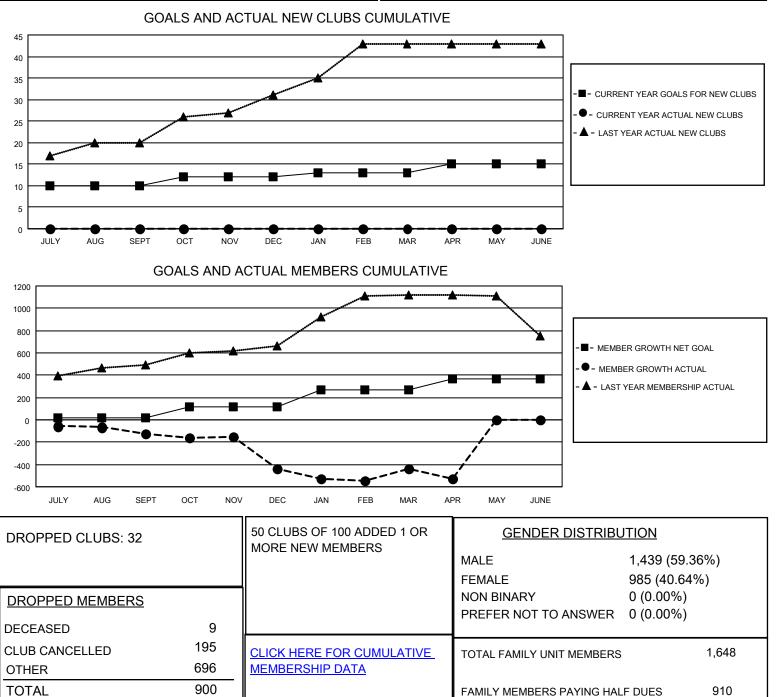

## LOCATION INDIA

District 320 B

Results as of: 4/30/2023

| Clubs                 |               |           |               | Members               |                        |                         |                                                    |
|-----------------------|---------------|-----------|---------------|-----------------------|------------------------|-------------------------|----------------------------------------------------|
| RESULTS FOR 2022-2023 |               |           |               | RESULTS FOR 2022-2023 |                        |                         |                                                    |
| QUARTER               | NEW CLUB GOAL | NEW CLUBS | DROPPED CLUBS | QUARTER MEME          | BER GROWTH NET<br>GOAL | MEMBER GROWTH<br>ACTUAL | DROPPED<br>MEMBERS ACTUAL<br>(including transfers) |
| JULY/AUG/SEPT         | 10            | 0         | 15            | JULY/AUG/SEPT         | 20                     | 139                     | 255                                                |
| OCT/NOV/DEC           | 2             | 0         | 10            | OCT/NOV/DEC           | 100                    | 82                      | 384                                                |
| JAN/FEB/MAR           | 1             | 0         | 6             | JAN/FEB/MAR           | 150                    | 182                     | 140                                                |
| APR/MAY/JUNE          | 2             | 0         | 1             | APR/MAY/JUNE          | 100                    | 36                      | 121                                                |